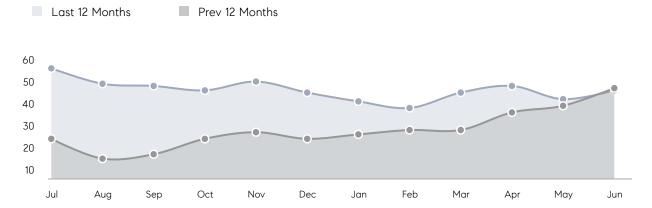

uses         | AVERAGE DOM        | 20        | 29        | -31%     |
|                | % OF ASKING PRICE  | 102%      | 101%      |          |
|                | AVERAGE SOLD PRICE | \$799,955 | \$687,634 | 16%      |
|                | # OF CONTRACTS     | 11        | 12        | -8%      |
|                | NEW LISTINGS       | 19        | 16        | 19%      |
| Condo/Co-op/TH | AVERAGE DOM        | 83        | 30        | 177%     |
|                | % OF ASKING PRICE  | 106%      | 96%       |          |
|                | AVERAGE SOLD PRICE | \$965,226 | \$545,400 | 77%      |
|                | # OF CONTRACTS     | 7         | 7         | 0%       |
|                | NEW LISTINGS       | 3         | 10        | -70%     |

# River Vale

**JUNE 2022** 

### Monthly Inventory



### Contracts By Price Range



### Listings By Price Range



# COMPASS



Compass makes no representations or warranties, express or implied, with respect to future market conditions or prices of residential product at the time the subject property or any competitive property is complete and ready for occupancy or with respect to any report, study, finding, recommendation or other information provided by Compass herein. Moreover, no warranty, express or implied, is made or should be assumed regarding the accuracy, adequacy, completeness, legality, reliability, merchantability or fitness for a particular purpose of any information, in part or whole, contained herein. All material is presented with the understanding that Compass shall not be deemed to provide legal, accounting or other p