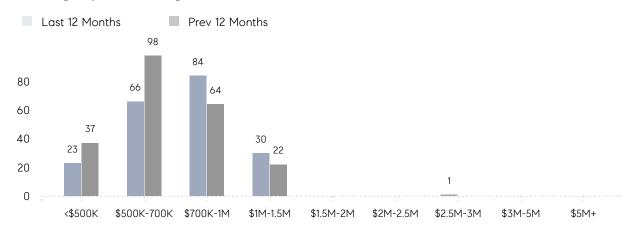

%     |
|                | % OF ASKING PRICE  | 102%      | 101%      |          |
|                | AVERAGE SOLD PRICE | \$799,955 | \$687,634 | 16%      |
|                | # OF CONTRACTS     | 11        | 12        | -8%      |
|                | NEW LISTINGS       | 19        | 16        | 19%      |
| Condo/Co-op/TH | AVERAGE DOM        | 83        | 30        | 177%     |
|                | % OF ASKING PRICE  | 106%      | 96%       |          |
|                | AVERAGE SOLD PRICE | \$965,226 | \$545,400 | 77%      |
|                | # OF CONTRACTS     | 7         | 7         | 0%       |
|                | NEW LISTINGS       | 3         | 10        | -70%     |

# River Vale

**JUNE 2022** 

### Monthly Inventory



### Contracts By Price Range



### Listings By Price Range



# COMPASS



Compass makes no representations or warranties, express or implied, with respect to future market conditions or prices of residential product at the time the subject property or any competitive property is complete and ready for occupancy or with respect to any report, study, finding, recommendation or other information provided by Compass herein. Moreover, no warranty, express or implied, is made or should be assumed regarding the accuracy, adequacy, completeness, legality, reliability, merchantability or fitness for a particular purpose of any information, in part or whole, contained herein. All material is presented with the understanding that Compass shall not be deemed to provide legal, accounting or other professional services. This is not intended to solicit the purch