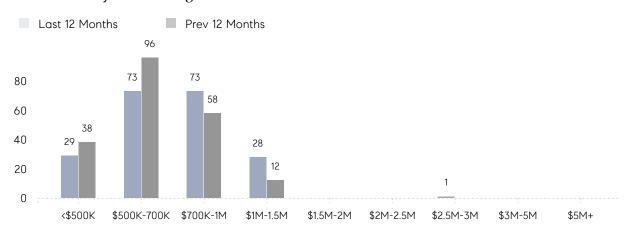

| 20        | 29        | -31%     |
|                | % OF ASKING PRICE  | 102%      | 101%      |          |
|                | AVERAGE SOLD PRICE | \$799,955 | \$687,634 | 16%      |
|                | # OF CONTRACTS     | 11        | 12        | -8%      |
|                | NEW LISTINGS       | 19        | 16        | 19%      |
| Condo/Co-op/TH | AVERAGE DOM        | 83        | 30        | 177%     |
|                | % OF ASKING PRICE  | 106%      | 96%       |          |
|                | AVERAGE SOLD PRICE | \$965,226 | \$545,400 | 77%      |
|                | # OF CONTRACTS     | 7         | 7         | 0%       |
|                | NEW LISTINGS       | 3         | 10        | -70%     |

# River Vale

**JUNE 2022** 

### Monthly Inventory



### Contracts By Price Range



### Listings By Price Range



# COMPASS



Compass makes no representations or warranties, express or implied, with respect to future market conditions or prices of residential product at the time the subject property or any competitive property is complete and ready for occupancy or with respect to any report, study, finding, recommendation or other information provided by Compass herein. Moreover, no warranty, express or implied, is made or should be assumed regarding the accuracy, adequacy, completeness, legality, reliability, merchantability or fitness for a particular purpose of any information, in part or whole, contained herein. All material is presented with the understanding that Compass shall not be deemed to provide legal, accounting or other professional services. This is no